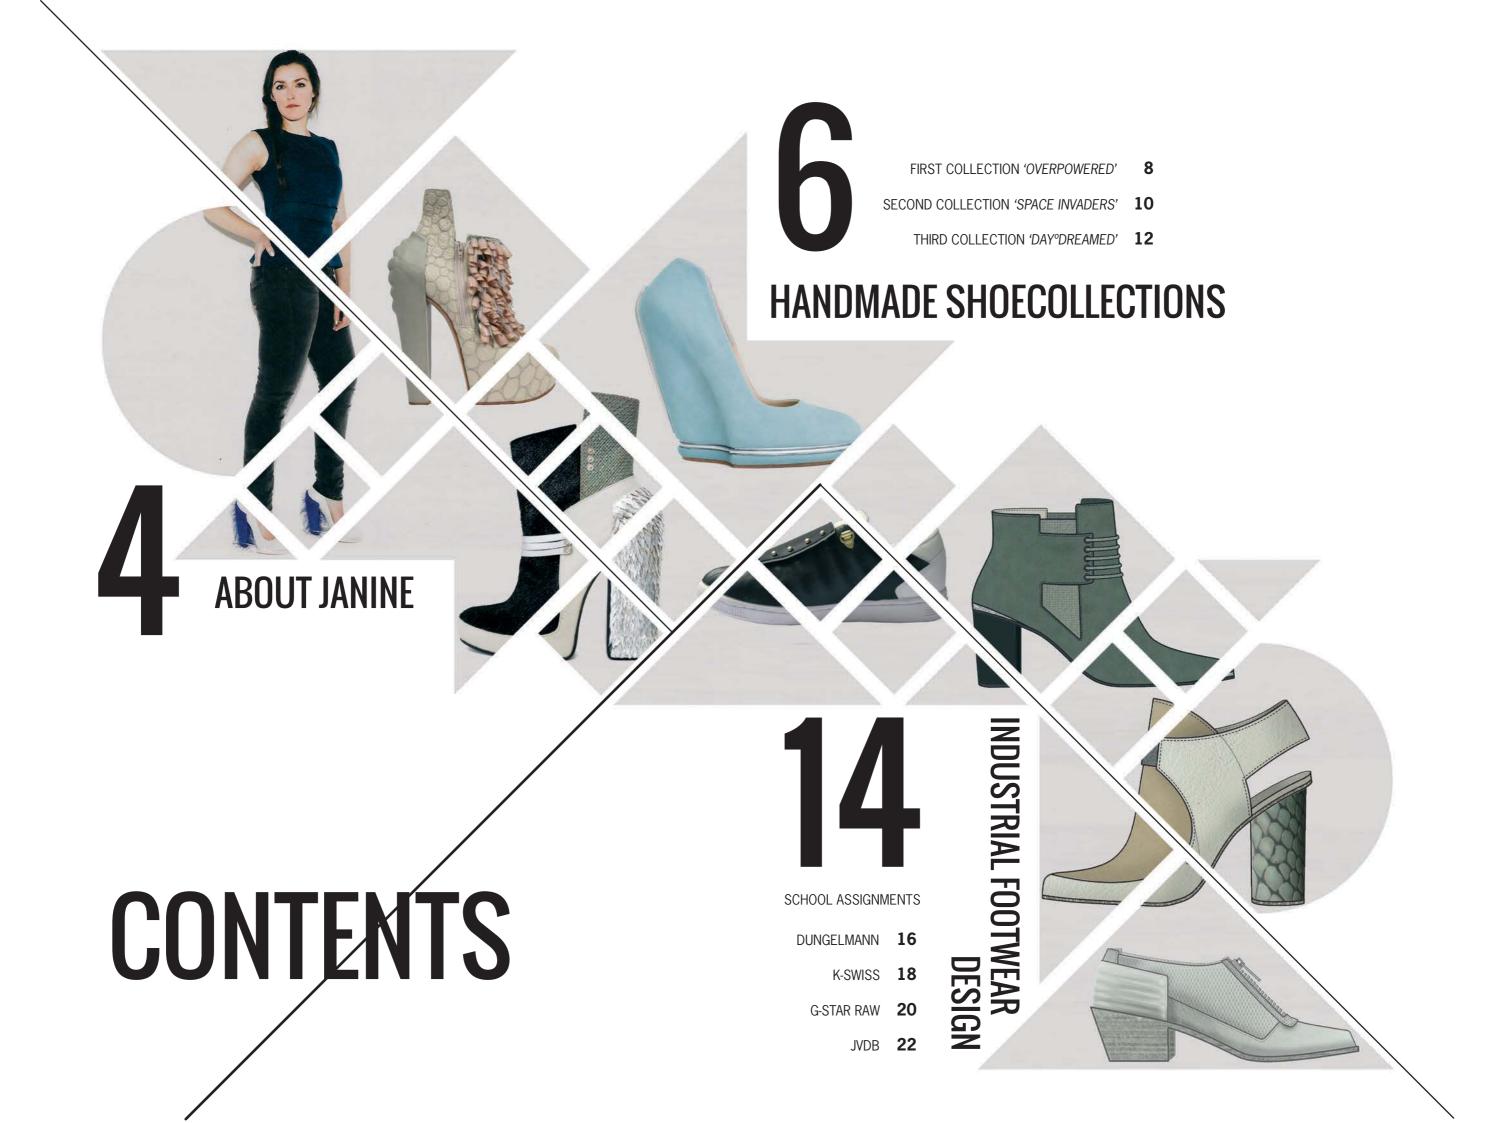

JANINE VAN DEN BOSCH



## **Education**

2006 - 2010

**Product Design**, Hoge School voor de Kunsten Utrecht, artschool. Specialized in textile development.

Internship at Bart Hess; knowledge of materials, thinking outside the box, concept development.
Graduated top of the class.

2010 - 2013

**Shoemaking course**, Dutch Shoe Academy Internship at René van den Berg; refined finish, thinking in solutions, craftmanship. Unanimously selected top of the class.

2015 - 2016

**Industrial Footwear Design,** Dutch Shoe Academy. Assignments among others by K-Swiss, Dungelmann en Durea.

Graduationproject at G-Star Raw; commercial insights, concept development. With excellent as final, unanimously selected as top of the class.

## Janine...

- has a great feeling for all kinds of materials, can create luxurious look