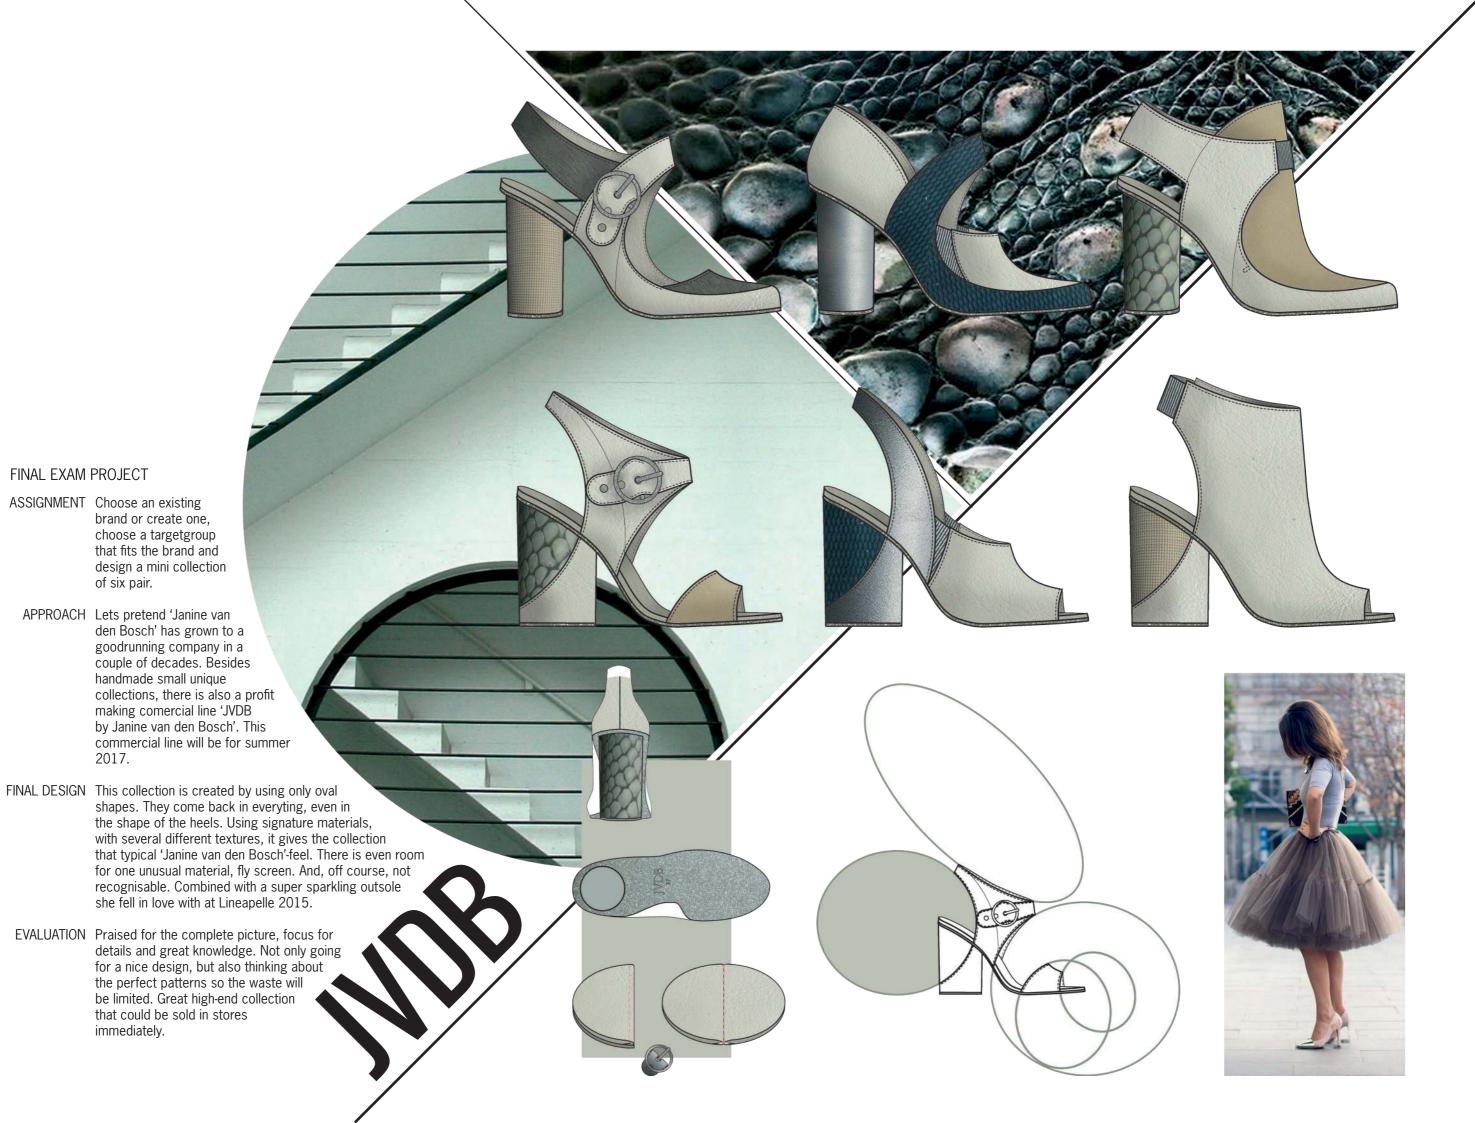

## Owner at Studio Janine van den Bosch

- Hand made production of shoes for René van den Berg
- Shoedesigns for Anna van Mills and others
- Design and realisation of exclusive tailor-made shoes
- Design, realisation and presentation of collections for fashionshows:
- 2014 Amsterdam Fashion Week; collection 'Overpowerd'

Winner Clarks Shoe Design Award

- 2015 FashionClash Festival; collection 'Space Invaders'
- 2016 Amsterdam Fashionweek; collection 'Day ' Dreamed' in collaboration with fashiondesigner Anbasja Blanken